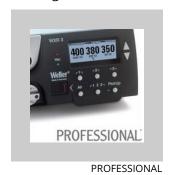

## **WT 1**

1-Channel Power Unit, 90 W (95 W)

Code No.: T0053434699N

#### **Benefits**

- High productivity (Power unit with 1 channel, 90W)
- Intuitive use thanks to clear menu structure
- Reduced footprint thanks to stackability
- Grafical backlit LC-Display
- High performance and functionality many connectable tools
- Automatic standby of tool thanks to integrated acceleration sensor in the tool
- > Housing cover useable as storage
- > Lock function

#### In addition we recommend:

Fume extraction devices

Soldering Irons

**Cleaning Consumables** 

Preheating plates

| Dimensions W x D x H (mm)              | 149 x 138 x 101                           |
|----------------------------------------|-------------------------------------------|
| Dimensions W x D x H (Inch)            | 5,87 x 5,44 x 3,98                        |
| Weight (ca) in kg                      | 1.9                                       |
| Voltage                                | 230 V, 50/60 Hz                           |
| Power output                           | 90 W (95 W)                               |
| Channels                               | 1                                         |
| Temperature range (depends on tool) °C | 50 - 450                                  |
| Temperature range (depends on tool) °F | 150 - 850                                 |
| Temperature accuracy °C                | ±9                                        |
| Temperature accuracy °F                | ±17                                       |
| Temperature stability °C               | ±2                                        |
| Temperature stability °F               | ±4                                        |
| Equipotential bonding                  | Via 3,5 mm pawl socket on front of device |
| Display                                | Backlit LCD                               |
| Air consumption l/min                  |                                           |
| Operating pressure                     |                                           |
| Capacity l/min                         |                                           |
| Vacuum                                 |                                           |
|                                        |                                           |