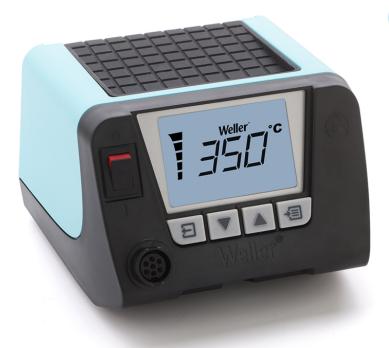

## **WT 1**

1-Channel Power Unit, 90 W (95 W)

Code No.: T0053434699N

#### **Benefits**

- High productivity (Power unit with 1 channel, 90W)
- Intuitive use thanks to clear menu structure
- Reduced footprint thanks to stackability
- Grafical backlit LC-Display
- High performance and functionality many connectable tools
- Automatic standby of tool thanks to integrated acceleration sensor in the tool
- > Housing cover useable as storage
- > Lock function

#### In addition we recommend:

Fume extraction devices

Soldering Irons

**Cleaning Consumables** 

Preheating plates

| Dimensions W x D x H (mm)              | 149 x 138 x 101                           |
|----------------------------------------|-------------------------------------------|
| Dimensions W x D x H (Inch)            | 5,87 x 5,44 x 3,98                        |
| Weight (ca) in kg                      | 1.9                                       |
| Voltage                                | 230 V, 50/60 Hz                           |
| Power output                           | 90 W (95 W)                               |
| Channels                               | 1                                         |
| Temperature range (depends on tool) °C | 50 - 450                                  |
| Temperature range (depends on tool) °F | 150 - 850                                 |
| Temperature accuracy °C                | ±9                                        |
| Temperature accuracy °F                | ±17                                       |
| Temperature stability °C               | ±2                                        |
| Temperature stability °F               | ±4                                        |
| Equipotential bonding                  | Via 3,5 mm pawl socket on front of device |
| Display                                | Backlit LCD                               |
| Air consumption l/min                  |                                           |
| Operating pressure                     |                                           |
| Capacity l/min                         |                                           |
| Vacuum                                 |                                           |
|                                        |                                           |