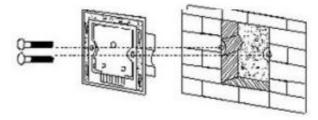

## **Typical Application**

Address: 5th Floor, 6th Building, Yushan Industrial Park, Shiyan Town, Bao'an District, Shenzhen City, GD, China http://www.starwire-led.com Email: info@starwire-led.com Tel: +86-755-27609413 Fax: +86-755-27353407

### 2, wiring

In the Typical Application. Reference typical application circuit.

3, installation switch base

As shown in figure, connected line will touch installed on the wall in the cassette controller, Screw in screw, make fixed in the wall, will be installed base to the wall.