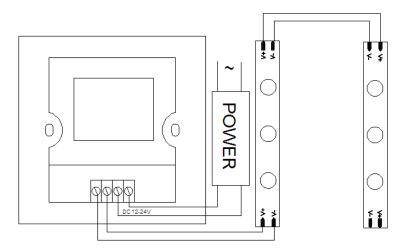

## **Typical Application**

Address: 5th Floor, 6th Building, Yushan Industrial Park, Shiyan Town, Bao'an District, Shenzhen City, GD, China http://www.starwire-led.com Email: info@starwire-led.com Tel: +86-755-27609413 Fax: +86-755-27353407

### 2, wiring

In the Typical Application. Reference typical application circuit.

3, installation switch base

As shown in figure, connected line will touch installed on the wall in the cassette controller, Screw in screw, make fixed in the wall, will be installed base to the wall.