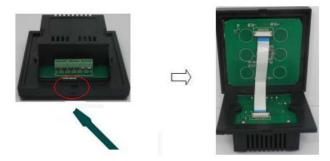

### **Installation Method**

- 1, open the touch panel
  - (1) as shown in figure, use screwdriver in touch panel gently pry gaps, Take the panel;

(2) as shown in figure: the flat cable taken down. Open the lock connection seat, take the flat cable