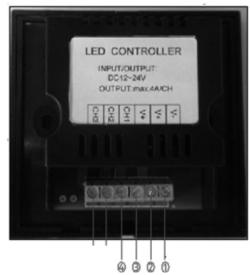

## **Interface Specification**

- ① POWER: GND
- 2 POWER: VCC
- 3 OUTPUT: VCC
- @ OUTPUT: CH1