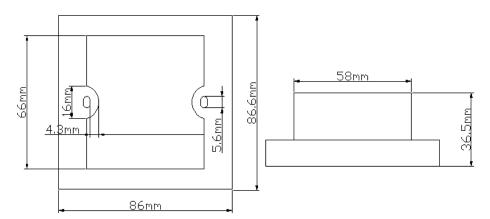

#### **Technical Parameters**

working temperature: -20-60 °C
supply voltage: DC12~24V

• output: 1 channel

• connection mode: common anode

• external dimension: L86 X W86 X H37 mm

• packing size: L90 X W90 X H60 mm

### **External Dimension:**