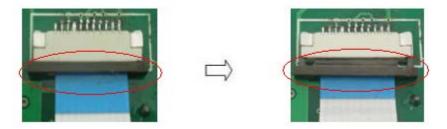

4, cover touch panel

According to step up good row line, lock flat cable lock, cover panel.