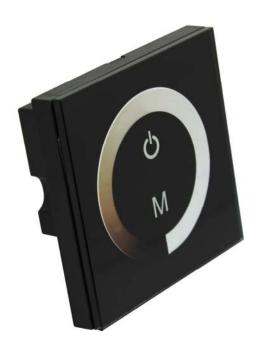

# **Product Specifications**

**Product Name: Touch Panel Dimmer** 

Item No.: SW-RC-T-P1

### **Summarization**

Touch panel dimmer is our new research and development of new high-end controller, the glass panel design, appearance beautiful, vogue. Adopting high precision capacitance touch control chip, increased the touch sensitivity, reduces by mistake triggered. It is used for control of the led lighting lamps and lanterns, for example: point light source, such as soft article light; Has the wiring convenient, use the advantages of simple.

### **Controller instruction:**

Touch panel have 2 buttons and a pulley, the keys function as follows:

: Any state that can be opened or closed the controller outputs;

For brightness select key, can choose different brightness, a total of seven change mode;

: Pulley touch buttons, promise brightness select key, as many as 128 touch points.

The key has two functions:

- ①pulley brightness select key, namely the control mode for M key mode (brightness), if must realize the pulley of brightness, can press this button.
- ② the pulley brightness switch button: from 64 can be static color (brightness) switch.