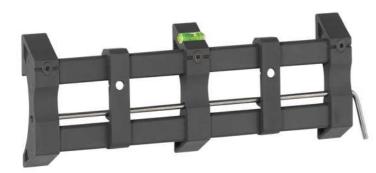

## **TV WALL BRACKET**

48-102cm 19- 40"

Universal TV wall bracket made of aluminum; for safe and low profile installation of TV displays up to 40"/102cm; max 50kg

- 2 fixing points only at the TV display
- Fully variable VESA pattern from 50 to 200mm
- Easy hook-in of the TV screen
- Horizontal shift
- Integrated bubble level
- For screen sizes 48-102cm /19-40"
- VESA max. 200x200 (variable)
- Max. 50 kg weight load
- Wall distance 28 mm
- Weight of the bracket 574g
- Color: titan
- Incl. wall fixing kit (with Fischer® anchors)
- Made in Europe