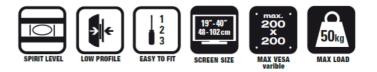

## **TV WALL BRACKET**

48-102cm 19- 40"

Universal TV wall bracket made of aluminum; for safe and low profile installation of TV displays up to 40"/102cm; max 50kg

- 2 fixing points only at the TV display
- Fully variable VESA pattern from 50 to 200mm
- Easy hook-in of the TV screen
- Horizontal shift
- Integrated bubble level
- For screen sizes 48-102cm /19-40"
- VESA max. 200x200 (variable)
- Max. 50 kg weight load
- Wall distance 28 mm
- Weight of the bracket 574g
- Color: titan
- Incl. wall fixing kit (with Fischer® anchors)
- Made in Europe