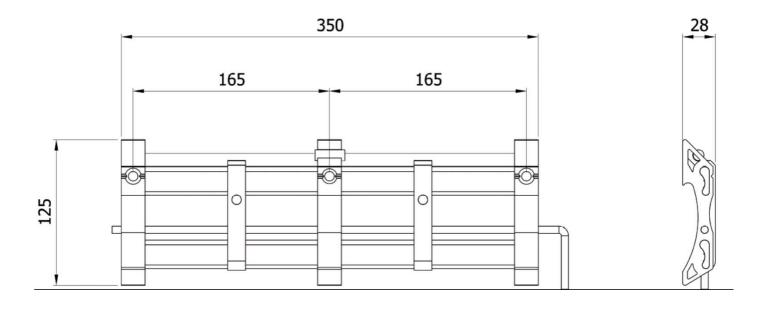

## TV WALL BRACKET

Technical drawing for wall bracket WTS 1 (Art No 35550)

Subject to technical changes

www.vivanco.com