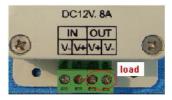

### \* Interface specifications:

Power input interface:

Adopt male and female connector with screw.

Load output interface:

Adopt male and female connector with screw.

#### \* Direction for use

- 1. Connect the load wire at first, following by the power wire; Please ensure short circuit can not occur between connecting wire before you turn on the power;
- 2. Adopt rotary button, its function as follows:

### \* Typical Applications