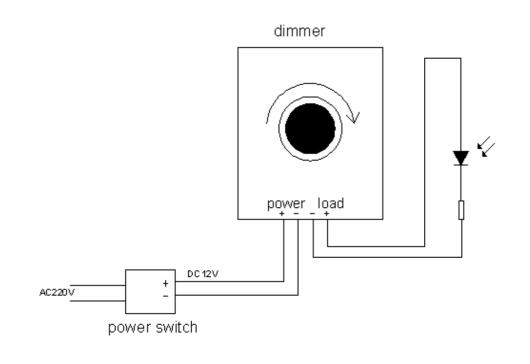

is  $\pm 1$ mm unless otherwise noted.

### \* Interface specifications:

Power input interface:



Adopt male and female connector with screw.

Load output interface:



Adopt male and female connector with screw.

## **STARWIRE LIGHTING CO., LIMITED**

## **Product Sepcification**

#### \* Direction for use

- 1. Connect the load wire at first, following by the power wire; Please ensure short circuit can not occur between connecting wire before you turn on the power;
- 2. Adopt rotary button, its function as follows:

Rotate button to the right, brightness will be brighter, when you rotate it to the far right, the brightness is greatest.

Rotate button to the left, brightness will be darker, when you rotate it to the far left, the light will be turned off.

### \* Typical Applications