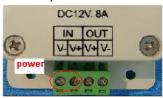

### \* Interface specifications:

Power input interface:

Adopt male and female connector with screw.

Load output interface:

Adopt male and female connector with screw.

#### \* Direction for use

- 1. Connect the load wire at first, following by the power wire; Please ensure short circuit can not occur between connecting wire before you turn on the power;
- 2. Adopt rotary button, its function as follows:

### \* Typical Applications