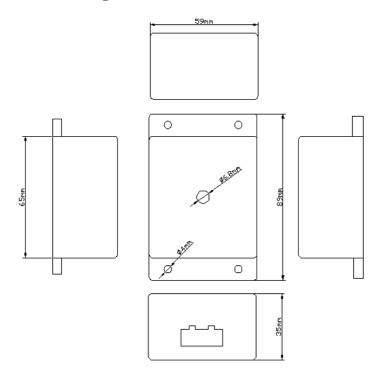

### \*Technical Parameters

Supply voltage: DC12VOutput: 1 channel

• External dimension: L89 X W59 X H35 mm

• Packing size: L96 X W64 X H65 mm

Net weight: 85 gGross weight: 110 g

• Static power consumption: <1 W

### \*Dimension Drawing

### Notes;

- 1, All dimmension units are millimeters
- 2,All dimension tolerance is  $\pm 1$ mm unless otherwise noted.