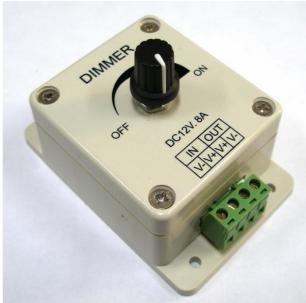

## **Product Sepcification**

\*Product Name: LED Dimmer(12VDC/24VDC)

\*Item No: SW-DM1

#### \*Summarization

Dimmer is a controller that it can adjust brightness infinitely, its control mode is knob-operated control, you could adjust light to the appropriate lighting brightness in accordance with your actual need.

### \*Technical Parameters

Supply voltage: DC12VOutput: 1 channel

• External dimension: L89 X W59 X H35 mm

• Packing size: L96 X W64 X H65 mm

Net weight: 85 gGross weight: 110 g

• Static power consumption: <1 W

Output current: <8 A</li>Power output: 96 W

### \* Interface specifications:

Power input interface:

Adopt male and female connector with screw.

Load output interface:

Adopt male and female connector with screw.