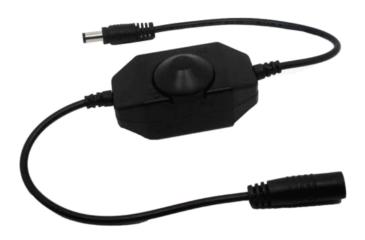

### \*Summarization

Dimmer is a controller that it can adjust brightness, its control mode is knob-operated control, you could adjust light to the appropriate lighting brightness in accordance with your actual need.

#### \* Direction for use

- 1. Connect the load wire at first, following by the power wire;
- 2. Adopt rotary button, its function as follows:

Rotate button to the right, brightness will be brighter, when you rotate it to the far right, the brightness is greatest.

Rotate button to the left,brightness will be darker,when you rotate it to the far left,the light will be turned off.