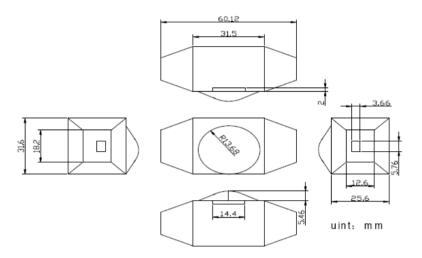

## \*Dimension Drawing

### \*Technical Parameters

●Working temperature: -20-60 °C

• Supply voltage: DC5V,12V,24V optional(specify the required voltage on order form)

Output: 1 channel

●External dimension: L61XW33XH32 mm ●Packing size: L105XW65XH40 mm