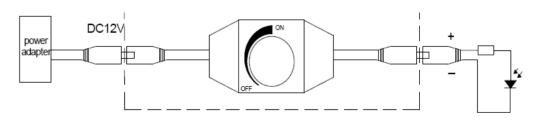

## \* Interface specifications:

Power input interface:

Power output interface:

#### \* Direction for use

- 1. Connect the load wire at first, following by the power wire;
- 2. Adopt rotary button, its function as follows:

Rotate button to the right, brightness will be brighter, when you rotate it to the far right, the brightness is greatest.

Rotate button to the left,brightness will be darker,when you rotate it to the far left,the light will be turned off.