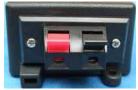

fication**

\*Product Name: Remote Dimmer(12VDC/24VDC)

\*Item No: SW-DM1-R







\*Summarization

RF dimmer is a controller that can adjust brightness infinitely, its control mode is wireless control, you could adjust light to the appropriate lighting brightness in accordance with your actual need.

#### \*Technical Parameters

● working temperature: -20-60 °C

• supply voltage: DC5V, 12V, 24V < optional > ( supply voltage should be marked on order )

output: 1 channelnet weight: 100ggross weight: 130g

external dimension: L110 X W56 X H34 mm
packing size: L122 X W85 X H42mm

• rated load current: <8A

• output power: 5V<40W,12V<96W,24V<192W

#### \*Dimension Drawing



# **STARWIRE LIGHTING CO., LIMITED**

# **Product Sepcification**

### \* Interface specifications:

input interface:



#### Load output interface:



### \* Direction for use

- 1. Connect the load wire at first, following by the power wire; Please ensure short circuit can not occur between connecting wire before you turn on the power;
- 2. Adopt wireless control, its function as follows:
  - $\triangle \text{key}$  is for increasing brightness,
  - $\triangledown \mbox{key}$  is for reducing brightness.

### \* Typical Applications