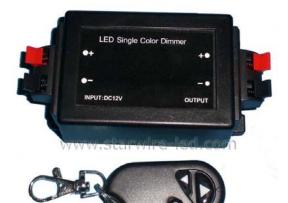

## **Product Sepcification**

\*Product Name: Remote Dimmer(12VDC/24VDC)

\*Item No: SW-DM1-R

\*Summarization

RF dimmer is a controller that can adjust brightness infinitely, its control mode is wireless control, you could adjust light to the appropriate lighting brightness in accordance with your actual need.

### \* Direction for use

- 1. Connect the load wire at first, following by the power wire; Please ensure short circuit can not occur between connecting wire before you turn on the power;
- 2. Adopt wireless control, its function as follows:
  - $\triangle \text{key}$  is for increasing brightness,
  - $\triangledown \mbox{key}$  is for reducing brightness.