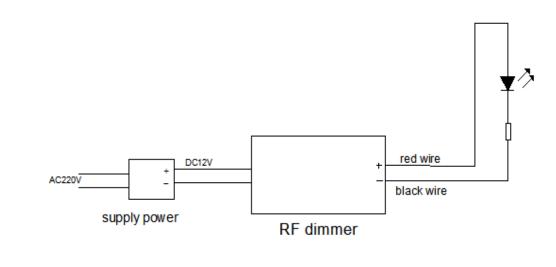

ltage should be marked on order )

output: 1 channelnet weight: 100ggross weight: 130g

external dimension: L110 X W56 X H34 mm
packing size: L122 X W85 X H42mm

• rated load current: <8A

• output power: 5V<40W,12V<96W,24V<192W

#### \*Dimension Drawing



# **STARWIRE LIGHTING CO., LIMITED**

# **Product Sepcification**

### \* Interface specifications:

input interface:



#### Load output interface:



### \* Direction for use

- 1. Connect the load wire at first, following by the power wire; Please ensure short circuit can not occur between connecting wire before you turn on the power;
- 2. Adopt wireless control, its function as follows:
  - $\triangle \text{key}$  is for increasing brightness,
  - $\triangledown \mbox{key}$  is for reducing brightness.

### \* Typical Applications