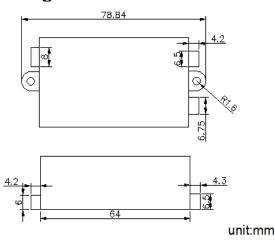

external dimension: L110 X W56 X H34 mm
packing size: L122 X W85 X H42mm

• rated load current: <8A

• output power: 5V<40W,12V<96W,24V<192W

#### \*Dimension Drawing