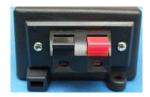

ote Dimmer(12VDC/24VDC)

\*Item No: SW-DM1-R







\*Summarization

RF dimmer is a controller that can adjust brightness infinitely, its control mode is wireless control, you could adjust light to the appropriate lighting brightness in accordance with your actual need.

#### \*Technical Parameters

● working temperature: -20-60 °C

• supply voltage: DC5V, 12V, 24V < optional > ( supply voltage should be marked on order )

output: 1 channelnet weight: 100ggross weight: 130g

external dimension: L110 X W56 X H34 mm
packing size: L122 X W85 X H42mm

• rated load current: <8A

• output power: 5V<40W,12V<96W,24V<192W

#### \*Dimension Drawing



# **STARWIRE LIGHTING CO., LIMITED**

# **Product Sepcification**

### \* Interface specifications:

input interface:



#### Load output interface:



### \* Direction for use

- 1. Connect the load wire at first, following by the power wire; Please ensure short circuit can not occur between connecting wire before you turn on the power;
- 2. Adopt wireless control, its function as follows:
  - $\triangle \text{key}$  is for increasing brightness,
  - $\triangledown \mbox{key}$  is for reducing brightness.

### \* Typical Applications